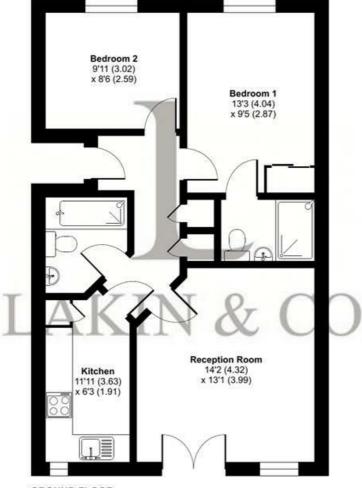

Briefly comprising; entrance hallway with doors leading to a large lounge/diner with Juliet balcony, modern fitted kitchen with wall and base units. master bedroom with own en suite, second bedroom and a white suite family bathroom. Benefiting from; allocated parking space, additional storage, intercom system, double glazing & gas central heating.

# Lindie Gardens, Uxbridge, UB8

Approximate Area = 626 sq ft / 58.2 sq m For identification only - Not to scale

**GROUND FLOOR** 

Certified Property Measure

Floor plan produced in accordance with RICS Property Measurement Standards incorporating International Property Measurement Standards (IPMS2 Residential). ©nichecom 2024. Produced for Lakin & Co. REF: 1138625