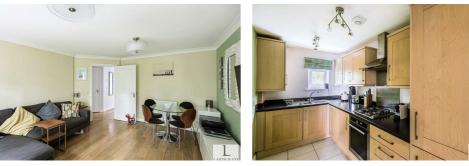

Briefly comprising; entrance hallway with doors leading to a large lounge/diner with Juliet balcony, modern fitted kitchen with wall and base units. master bedroom with own en suite, second bedroom and a white suite family bathroom. Benefiting from; allocated parking space, additional storage, intercom system, double glazing & gas central heating.