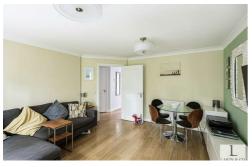

Briefly comprising; entrance hallway with doors leading to a large lounge/diner with Juliet balcony, modern fitted kitchen with wall and base units, master bedroom with own en suite, second bedroom and a white suite family bathroom. Benefiting from; allocated parking space, additional storage, intercom system, double glazing & gas central heating.