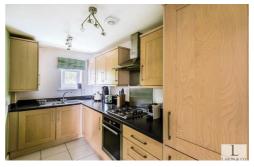

Briefly comprising; entrance hallway with doors leading to a large lounge/diner with Juliet balcony, modern fitted kitchen with wall and base units, master bedroom with own en suite, second bedroom and a white suite family bathroom. Benefiting from; allocated parking space, additional storage, intercom system, double glazing & gas central heating.