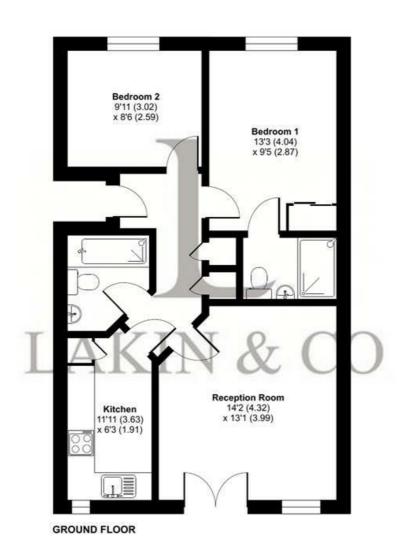

# Lindie Gardens, Uxbridge, UB8

Approximate Area = 626 sq ft / 58.2 sq m
For identification only - Not to scale

Floor plan produced in accordance with RICS Property Measurement Standards incorporating International Property Measurement Standards (IPMS2 Residential). © nichecom 2024. Produced for Lakin & Co. REF: 1138625

Briefly comprising; entrance hallway with doors leading to a large lounge/diner with Juliet balcony, modern fitted kitchen with wall and base units, master bedroom with own en suite, second bedroom and a white suite family bathroom. Benefiting from; allocated parking space, additional storage, intercom system, double glazing & gas central heating.