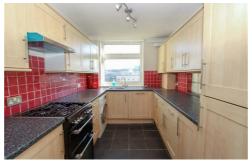

The accommodation briefly comprises; spacious hallway with doors leading to a bright and airy lounge, modern fitted kitchen with wall & base level units, two double bedrooms the master benefitting from built in wardrobes and a modern fitted white suite shower room. Further benefits include; gas central heating, double glazing, excellent scenic views, large communal gardens, and allocated parking.