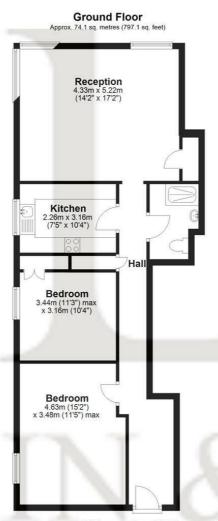

Total area: approx. 74.1 sq. metres (797.1 sq. feet)

This floorplan is not to scale. It is to be used for guidance and illustrative purposes only. Accuracy is not guaranteed Plan produced using PlanUp.