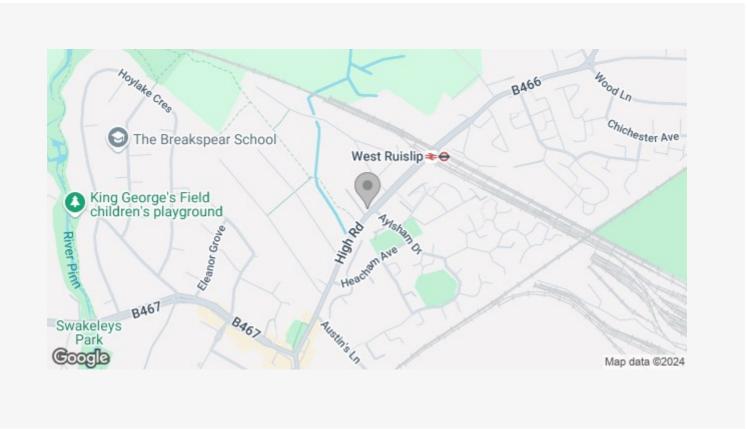

Central & Chiltern line station at West Ruislip are within walking distance as is the Metropolitan/Piccadilly line stations at Ickenham. Excellent road links to central London and the home counties A/M40, M25 and M4 Close by.