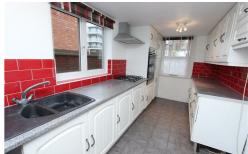

Briefly comprising; front door in to the front lounge, lounge/diner with bi-folding doors out on to the garden, kitchen with wall & base units, utility room with side access to the garden and a white family bathroom. To the first floor there are three bedrooms and a separate W.C. To the rear of the property here is a secluded garden which is mostly laid to lawn with patio area and to the front there is off street parking provided.