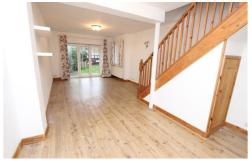

Briefly comprising; front door in to the front lounge, lounge/diner with bi-folding doors out on to the garden, kitchen with wall & base units, utility room with side access to the garden and a white family bathroom. To the first floor there are three bedrooms and a separate W.C. To the rear of the property here is a secluded garden which is mostly laid to lawn with patio area and to the front there is off street parking provided.