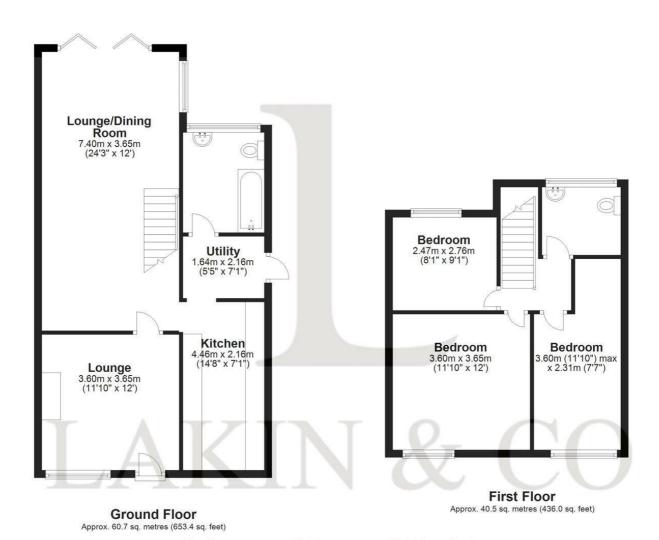

Briefly comprising; front door in to the front lounge, lounge/diner with bi-folding doors out on to the garden, kitchen with wall & base units, utility room with side access to the garden and a white family bathroom. To the first floor there are three bedrooms and a separate W.C. To the rear of the property here is a secluded garden which is mostly laid to lawn with patio area and to the front there is off street parking provided.

Guide Price £549,995

Total area: approx. 101.2 sq. metres (1089.3 sq. feet)

This floorplan is not to scale. It is to be used for guidance and illustrative purposes only. Accuracy is not guaranteed. Plan produced using PlanUp.