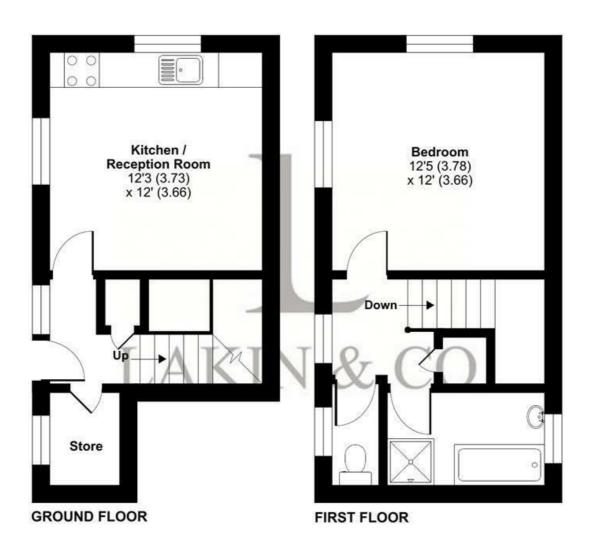

## Rectory Way, Ickenham, Uxbridge, UB10

Approximate Area = 556 sq ft / 51.6 sq m
For identification only - Not to scale

Certified Property Measurer Floor plan produced in accordance with RICS Property Measurement Standards incorporating International Property Measurement Standards (IPMS2 Residential). © nichecom 2022. Produced for Lakin & Co. REF: 895361