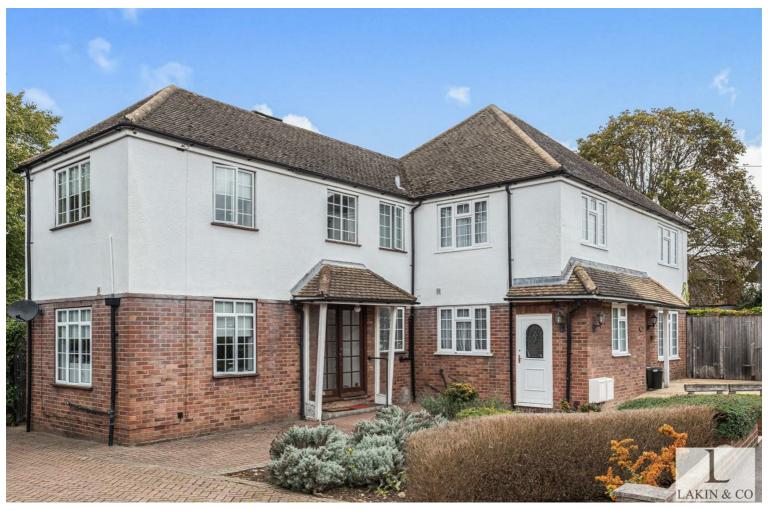

# Rectory Way, Uxbridge UB10 8BP

£1,450 PCM

- Well Presented ONE Bedroom House
- Wooden Flooring
- Large Dual Aspect Bedroom
- Gas Central Heating
- Ickenham Village

- Modern Fitted Kitchen with White Goods
- Excellent Transport Links Available
- Off Street Parking
- Available Immediately
- EPC Rating D

### Rectory Way, Uxbridge UB10 8BP

£1,450 PCM

We are proud to market this well-presented ONE-bedroom semi-detached house, located in the heart of Ickenham Village. The property briefly comprises an open plan kitchen/living room, downstairs utility cupboard, and a modern newly fitted bathroom, separate W/C and large bedroom.

Benefits include; a modern-fitted kitchen, separate bath and shower, double glazing, gas central heating, off-street parking and utility area.

Located within a short walk from both Ickenham Station (Metropolitan/Piccadilly) and West Ruislip Station (Central/Overground), as well as easy access to the M40/A40/M25, the property is perfectly suited for a single professional/couple needing access into London and surrounding areas.