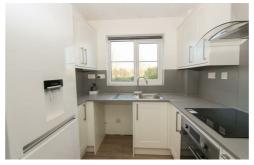

The property comprises; entrance hallway with two storage cupboards, a lounge with a separate dining area, and a fitted kitchen equipped with an electric hob, oven, fridge/freezer and space for a washing machine. Both bedrooms feature a built in wardsrobe and the new bathroom has a bath with a shower overhead.