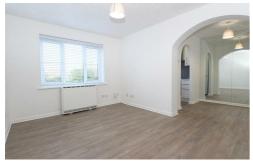

The property comprises; entrance hallway with two storage cupboards, a lounge with a separate dining area, and a fitted kitchen equipped with an electric hob, oven, fridge/freezer and space for a washing machine. Both bedrooms feature a built in wardsrobe and the new bathroom has a bath with a shower overhead.

Additional benefits include; communal gardens, electric heating, double glazing, freshly painted with neutral decor, entryphone system and one off street allocated parking space.

Available immediately, unfurnished.