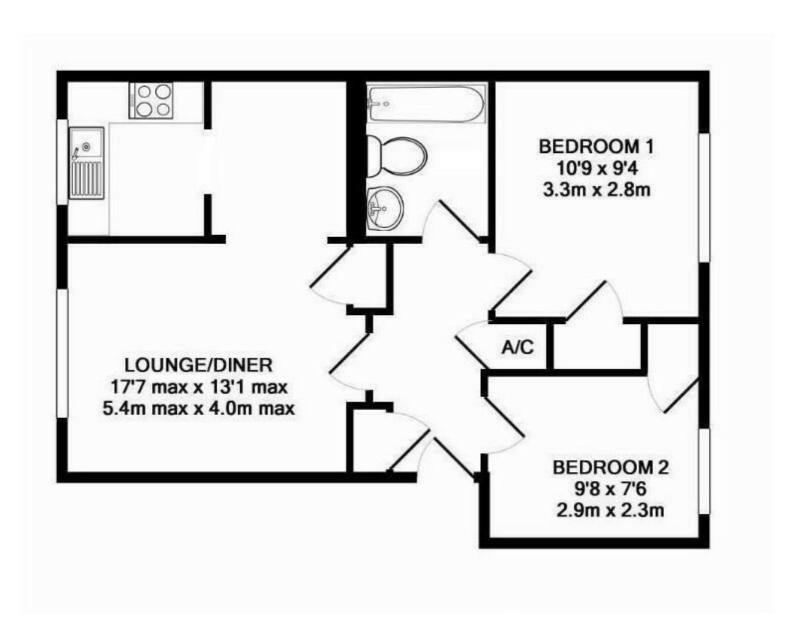

The property comprises; entrance hallway with two storage cupboards, a lounge with a separate dining area, and a fitted kitchen equipped with an electric hob, oven, fridge/freezer and space for a washing machine. Both bedrooms feature a built in wardsrobe and the new bathroom has a bath with a shower overhead.

Additional benefits include; communal gardens, electric heating, double glazing, freshly painted with neutral decor, entryphone system and one off street allocated parking space.

Available immediately, unfurnished.