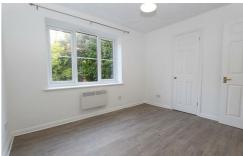

The property comprises; entrance hallway with two storage cupboards, a lounge with a separate dining area, and a fitted kitchen equipped with an electric hob, oven, fridge/freezer and space for a washing machine. Both bedrooms feature a built in wardsrobe and the new bathroom has a bath with a shower overhead.