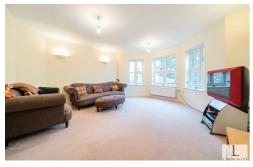

Superbly designed for modern living, the property proudly comprises; large entrance hall, bright and spacious lounge, high quality separate kitchen / diner with modern fitted units and granite worktops, featuring integrated appliances including; washer / dryer, dishwasher and fridge freezer. Modern family tiled main bathroom with shower, two large double bedrooms, master bedroom with fitted wardrobe cupboards and en-suite shower room, and generous sized second bedroom.