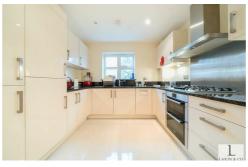

Superbly designed for modern living, the property proudly comprises; large entrance hall, bright and spacious lounge, high quality separate kitchen / diner with modern fitted units and granite worktops, featuring integrated appliances including; washer / dryer, dishwasher and fridge freezer. Modern family tiled main bathroom with shower, two large double bedrooms, master bedroom with fitted wardrobe cupboards and en-suite shower room, and generous sized second bedroom.