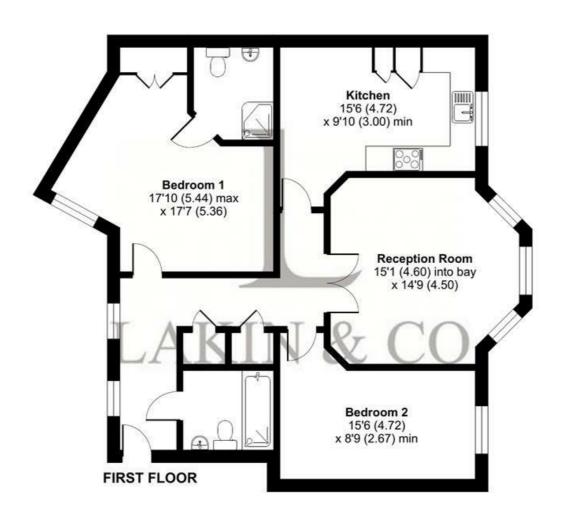

### Heacham Avenue, Ickenham, Uxbridge, UB10

Approximate Area = 1002 sq ft / 93.1 sq m
For identification only - Not to scale

Floor plan produced in accordance with RICS Property Measurement 2nd Edition, Incorporating International Property Measurement Standards (IPMS2 Residential). © nichecom 2024. Produced for Lakin & Co. REF: 1214175