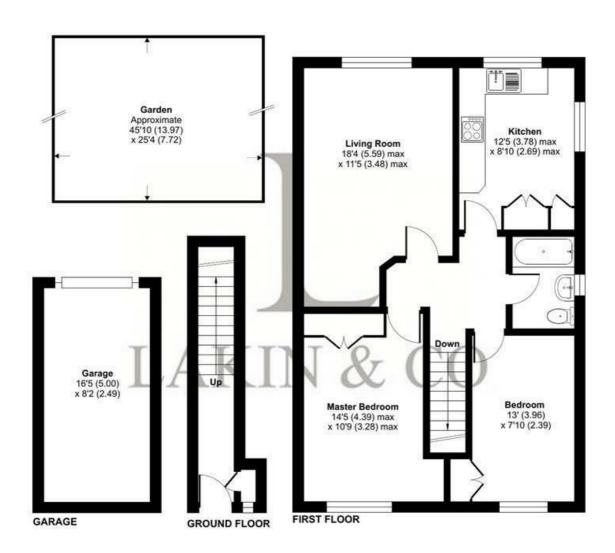

## Crosier Road, Ickenham, Uxbridge, UB10

Approximate Area = 748 sq ft / 69.4 sq m

Garage = 134 sq ft / 12.4 sq m

Total = 882 sq ft / 81.8 sq m

For identification only - Not to scale

Floor plan produced in accordance with RICS Property Measurement Standards incorporating International Property Measurement Standards (IPMS2 Residential). © nichecom 2023. Produced for Lakin & Co. REF: 1029581