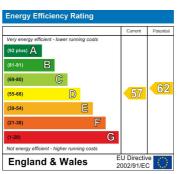

Local authority: Hillingdon

Council tax band: C

Internet Speed: Download - (up to) Ultrafast 1000 Mbps

Upload - (up to) 924 Mbps

Mobile Coverage (Indoor):

Voice

EE - Likely Three - Limited O2 - Limited Vodafone - Limited