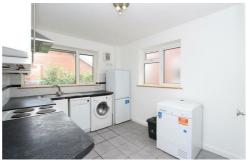

This sought after property provides bright and spacious living throughout, neutrally decorated and comprises; own private entrance, large lounge, modern fitted kitchen with white goods, tiled bathroom with overhead shower and two double bedrooms with fitted wardrobe space.

Available from end of January 2025 unfurnished with white goods, Garage NOT included.

Price - rent: £1,600 PCM

Deposit: £1,846.15(5 weeks rent)

Holding deposit: 1 week's rent £369.23 (which will be used

towards the remaining move-in money due) Length of tenancy: Minimum 12 months