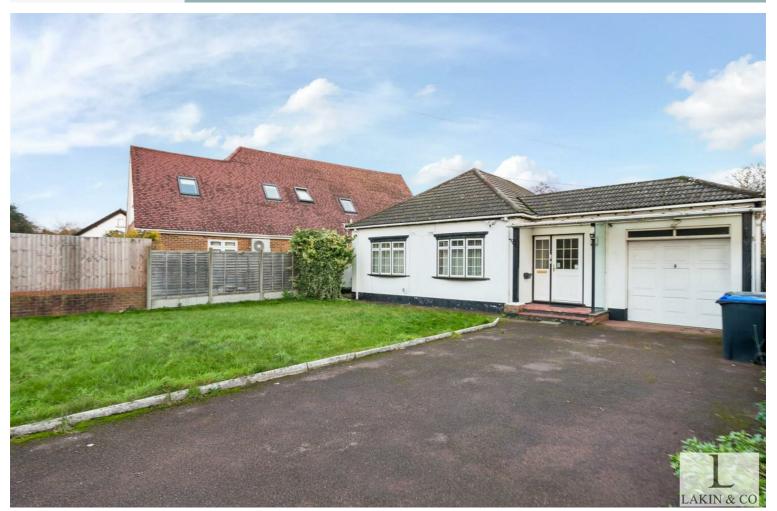

## Willow Crescent East, Denham UB9 4AR

Guide Price £800,000

- Detached Bungalow
- No Upper Chain
- Off Street Parking
- Double Glazing
- EPC Rating D

- Two/ Three Bedrooms
- In Need Of Modernisation
- Potential To Extend (stpp)
- Gas Centreal Heating
- Preferred Canal Side location

#### Guide Price £800,000

A spacious two/three double bedroom detached bungalow offered to the market with no upper chain. Situated on the preferred canal side of Willow Crescent East in New Denham with potential for extension subject to the necessary planning conditions.

The property briefly comprises; entrance hallway with doors leading to a 28ft living room, kitchen with wall & base units, conservatory, two double bedrooms, dining room which could be used as a third bedroom and family bathroom. There is also internal access to the garage with up and over door to the front. To the rear of the property is a large garden which is mostly laid to lawn with patio area and access to shed. To the front there is off street parking provided.