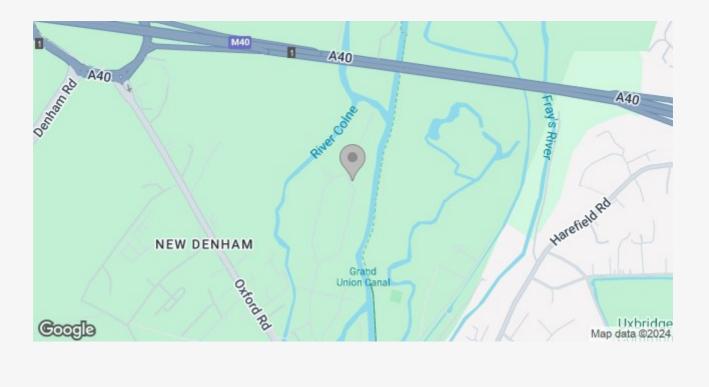

Willow Crescent East forms part of the popular Willow Bank village that is situated off the Oxford Road on the outskirts of Uxbridge Town Centre. Uxbridge is a busy town that includes two main shopping centres, local shops, bus terminus and underground station (Piccadilly and Metropolitan Lines). Good road links serve the area with easy access onto the A40 and M40 as well as the M25 London Orbital Motorway.