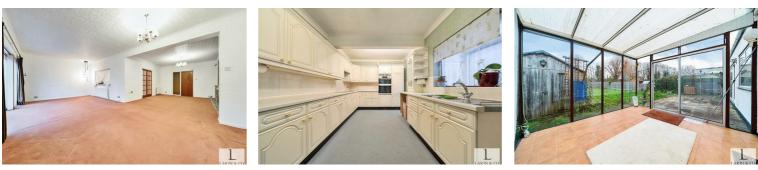

The property briefly comprises; entrance hallway with doors leading to a 28ft living room, kitchen with wall & base units, conservatory, two double bedrooms, dining room which could be used as a third bedroom and family bathroom. There is also internal access to the garage with up and over door to the front. To the rear of the property is a large garden which is mostly laid to lawn with patio area and access to shed. To the front there is off street parking provided.