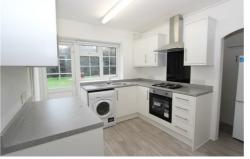

£1,950 PCM

A completely refurbished two-bedroom ground floor maisonette located in a desirable development just a few hundred yards from the centre of Northwood.

The property has its own private entrance, which leads to a welcoming entrance hallway. There is a double-aspect living room flowing through to a separate dining room. The brand new kitchen is fitted with ample storage cupboards, an integrated oven and gas hob, and a free-standing fridgefreezer. There are two double bedrooms, both benefitting from fitted wardrobes, and a family bathroom with a separate electric shower and bath. The Glen is a private development in the heart of Northwood and is designated a conservation area.