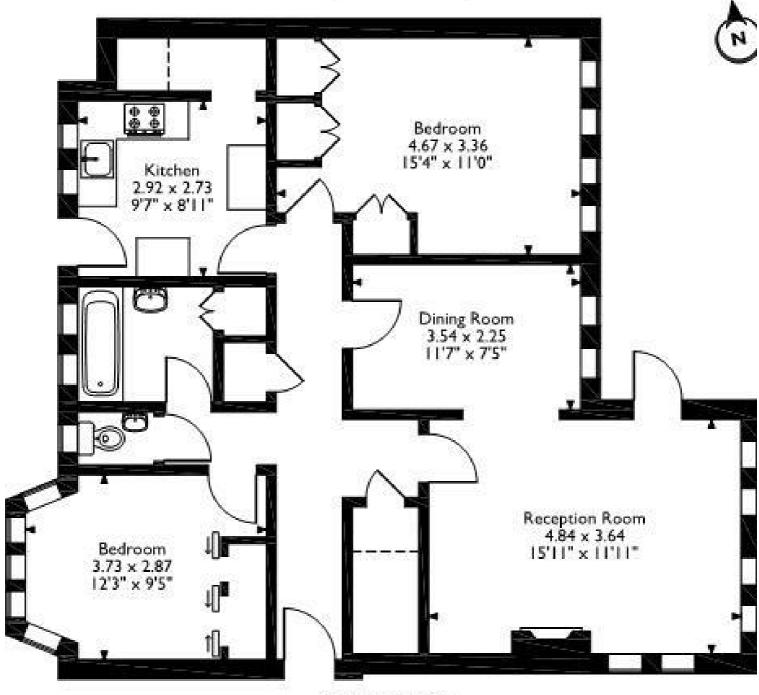

# The Glen, Northwood Approximate Gross Internal Area 85 Sq M/915 Sq Ft

**Ground Floor** 

Please note that the location of doors, windows and other items are approximate and this floorplan is to be used for illustrative purposes only. Unauthorized reproduction is prohibited.

£1,950 PCM

A completely refurbished two-bedroom ground floor maisonette located in a desirable development just a few hundred yards from the centre of Northwood.

The property has its own private entrance, which leads to a welcoming entrance hallway. There is a double-aspect living room flowing through to a separate dining room. The brand new kitchen is fitted with ample storage cupboards, an integrated oven and gas hob, and a free-standing fridgefreezer. There are two double bedrooms, both benefitting from fitted wardrobes, and a family bathroom with a separate electric shower and bath. The Glen is a private development in the heart of Northwood and is designated a conservation area.

Further benefits include; a garage, gas central heating, double-glazed, newly carpeted, private veranda and communal gardens.

Available immediately unfurnished.

Price - Rent: £1,950 PCM

Deposit: £2,250.00 (5 weeks rent