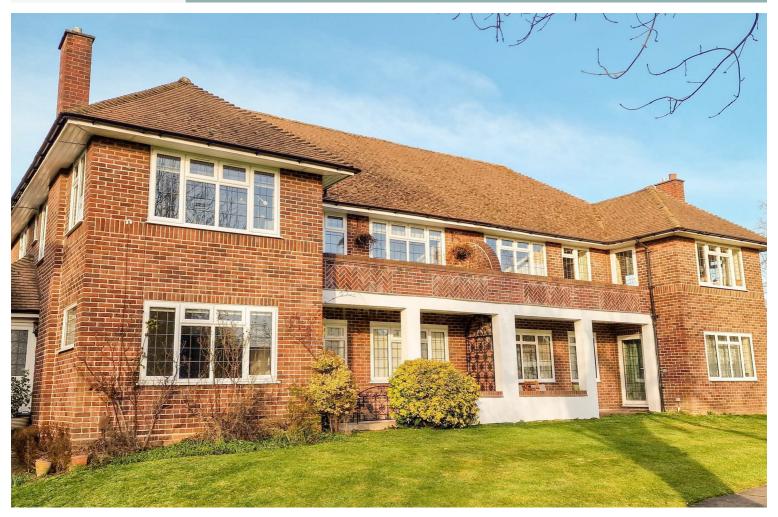

## The Glen, Northwood HA6 2UR

£1,950 PCM

- TWO Bedroom Maisonette
- Well Presented
- Bathroom With Separate Shower
- Garage
- Available January 2025

- Ground Floor
- Close To Northwood High Street
- Private Veranda
- Unfurnished
- EPC Rating C

£1,950 PCM

A completely refurbished two-bedroom ground floor maisonette located in a desirable development just a few hundred yards from the centre of Northwood.

The property has its own private entrance, which leads to a welcoming entrance hallway. There is a double-aspect living room flowing through to a separate dining room. The brand new kitchen is fitted with ample storage cupboards, an integrated oven and gas hob, and a free-standing fridgefreezer. There are two double bedrooms, both benefitting from fitted wardrobes, and a family bathroom with a separate electric shower and bath. The Glen is a private development in the heart of Northwood and is designated a conservation area.